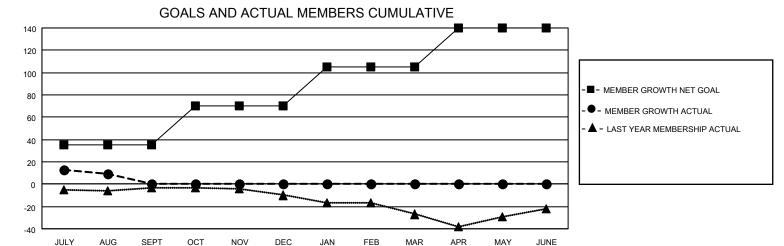

## MONTHLY MEMBERSHIP PROGRESS REPORT

LOCATION TEXAS District 2 E1 Results as of: 8/31/2021

| Clubs                 |               |           |               | Members               |                        |                         |                                                    |
|-----------------------|---------------|-----------|---------------|-----------------------|------------------------|-------------------------|----------------------------------------------------|
| RESULTS FOR 2021-2022 |               |           |               | RESULTS FOR 2021-2022 |                        |                         |                                                    |
| QUARTER               | NEW CLUB GOAL | NEW CLUBS | DROPPED CLUBS | QUARTER MEMB          | BER GROWTH NET<br>GOAL | MEMBER GROWTH<br>ACTUAL | DROPPED<br>MEMBERS ACTUAL<br>(including transfers) |
| JULY/AUG/SEPT         | 0             | 0         | 0             | JULY/AUG/SEPT         | 35                     | 26                      | 16                                                 |
| OCT/NOV/DEC           | 0             | 0         | 0             | OCT/NOV/DEC           | 35                     | 0                       | 0                                                  |
| JAN/FEB/MAR           | 0             | 0         | 0             | JAN/FEB/MAR           | 35                     | 0                       | 0                                                  |
| APR/MAY/JUNE          | 2             | 0         | 0             | APR/MAY/JUNE          | 35                     | 0                       | 0                                                  |